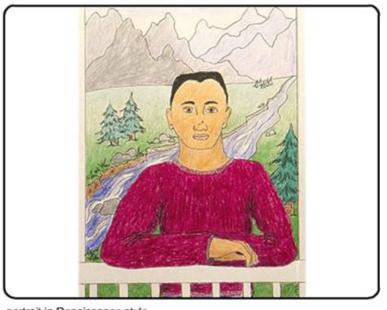

## Label the picture and paste it on to the document

Lesson 1: Portrait with Renaissance Style

portrait in Renaissance style

Label the picture and paste it on for each project

Make sure to start a new document for new the new